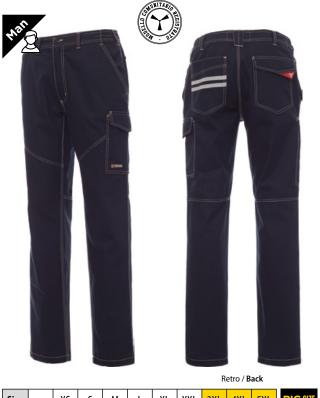

## **Worker Ripstop**

Summer unisex trousers, side elastic and waist belt loops, zip fastening with plastic button, two classic front pockets, one left side pocket with LOCK SYSTEM, one right side tape measure pocket, two back pockets, one with flap and one open with double velcro flap. Contrasting stitching and inserts, reflective stripes on the back pocket, triple stitched seams.